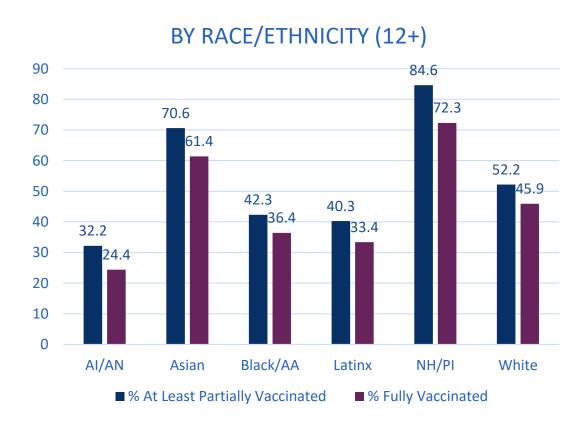

#### Total partially or fully vaccinated patients by age and race/ethnicity 06/24/2021

|                                           | 12 - 15 | 16 - 17 | 18-24   | 25- 44  | 45 - 64 | 65+     | Total (12+) | Total (18+) |
|-------------------------------------------|---------|---------|---------|---------|---------|---------|-------------|-------------|
| American Indian or Alaska Native          | 70      | 63      | 229     | 835     | 1,239   | 912     | 3,348       | 3,215       |
| Asian                                     | 3,496   | 2,537   | 9,879   | 25,804  | 30,729  | 17,710  | 90,155      | 84,122      |
| Black or African American                 | 1,520   | 1,210   | 4,478   | 12,013  | 20,747  | 13,606  | 53,574      | 50,844      |
| Latinx                                    | 14,593  | 13,090  | 51,646  | 126,182 | 138,040 | 59,473  | 403,024     | 375,341     |
| Multiracial                               | 972     | 686     | 2,178   | 3,595   | 4,187   | 3,995   | 15,613      | 13,955      |
| Native Hawaiian or Other Pacific Islander | 180     | 145     | 471     | 1,539   | 1,737   | 803     | 4,875       | 4,550       |
| Other                                     | 2,577   | 2,084   | 7,750   | 27,791  | 32,351  | 21,147  | 93,700      | 89,039      |
| Unknown                                   | 525     | 367     | 2,730   | 12,985  | 15,301  | 7,108   | 39,016      | 38,124      |
| White                                     | 7,453   | 6,027   | 22,347  | 72,022  | 131,704 | 171,044 | 410,597     | 397,117     |
| Total                                     | 31,386  | 26,209  | 101,708 | 282,766 | 376,035 | 295,798 | 1,113,902   | 1,056,307   |

#### Total fully vaccinated patients by age and race/ethnicity 06/24/2021

|                                           | vaccinated pat | 101110 10 7 4160 | <u></u> |         | ,       |         |             |             |
|-------------------------------------------|----------------|------------------|---------|---------|---------|---------|-------------|-------------|
|                                           | 12 - 15        | 16 - 17          | 18-24   | 25- 44  | 45 - 64 | 65+     | Total (12+) | Total (18+) |
| American Indian or Alaska Native          | 33             | 37               | 170     | 591     | 956     | 745     | 2,532       | 2,462       |
| Asian                                     | 2196           | 2060             | 8,587   | 22,543  | 27,228  | 15,714  | 78,328      | 74,072      |
| Black or African American                 | 938            | 947              | 3,616   | 10,093  | 18,268  | 12,182  | 46,044      | 44,159      |
| Latinx                                    | 8475           | 9911             | 41,532  | 104,469 | 118,153 | 51,071  | 333,611     | 315,225     |
| Multiracial                               | 683            | 575              | 1,892   | 3,249   | 3,847   | 3,728   | 13,974      | 12,716      |
| Native Hawaiian or Other Pacific Islander | 117            | 116              | 385     | 1,322   | 1,522   | 703     | 4,165       | 3,932       |
| Other                                     | 1526           | 1543             | 5,991   | 22,492  | 26,669  | 17,355  | 75,576      | 72,507      |
| Unknown                                   | 228            | 205              | 1,803   | 9,235   | 11,132  | 4,640   | 27,243      | 26,810      |
| White                                     | 4840           | 4900             | 18,714  | 62,500  | 116,783 | 153,189 | 360,926     | 351,186     |
| Total                                     | 19036          | 20294            | 82,690  | 236,494 | 324,558 | 259,327 | 942,399     | 903,069     |