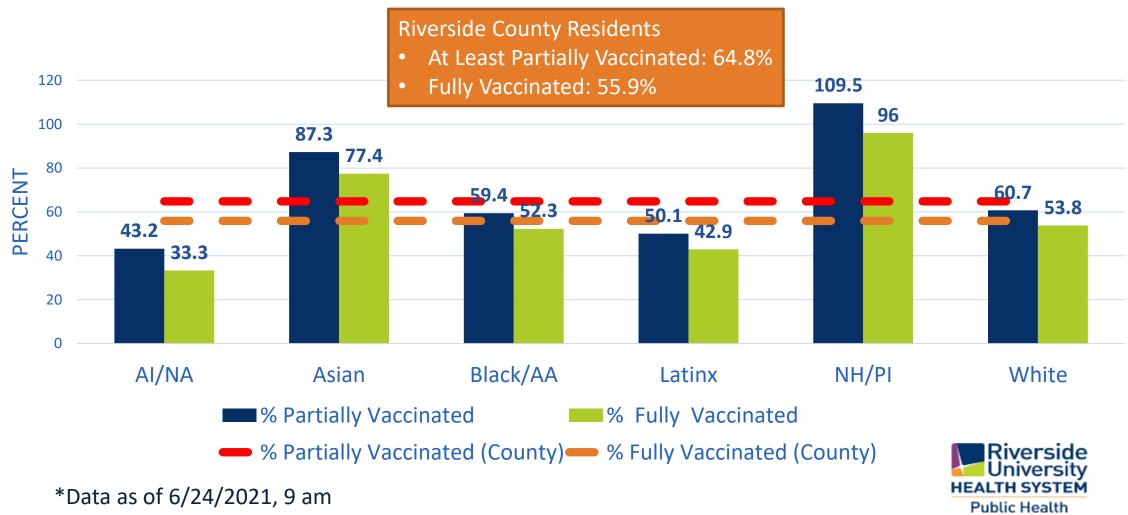

### OPERATION RIVCO SHIELD RIVERSIDE COUNTY COVID-19 VACCINE UPDATE

#### **Percent Riverside County Population Vaccinated**



57,595



0%

12-17 Fully Vaccinated





18+ Fully Vaccinated

1,056,307





20%

40%

60%

60%

80%

100%

100%

12+ Partially or Fully Vaccinated 1,113,902

942,399



12+ Fully Vaccinated

# Percent of Riverside County Population Partially & Fully Vaccinated







### Percent of 12-17 years old Population Partially & Fully Vaccinated



# Percent of <u>18-24 years</u> old Population Partially & Fully Vaccinated



### Percent of 25-44 years old Population Partially & Fully Vaccinated



# Percent of <u>45-64 years</u> old Population Partially & Fully Vaccinated



### Percent of 65+ years old Population Partially & Fully Vaccinated



#### Total partially or fully vaccinated patients by age and race/ethnicity 06/24/2021

|                                           | 12 - 15 | 16 - 17 | 18-24   | 25- 44  | 45 - 64 | 65+     | Total (12+) | Total (18+) |
|-------------------------------------------|---------|---------|---------|---------|---------|---------|-------------|-------------|
| American Indian or Alaska Native          | 70      | 63      | 229     | 835     | 1,239   | 912     | 3,348       | 3,215       |
| Asian                                     | 3,496   | 2,537   | 9,879   | 25,804  | 30,729  | 17,710  | 90,155      | 84,122      |
| Black or African American                 | 1,520   | 1,210   | 4,478   | 12,013  | 20,747  | 13,606