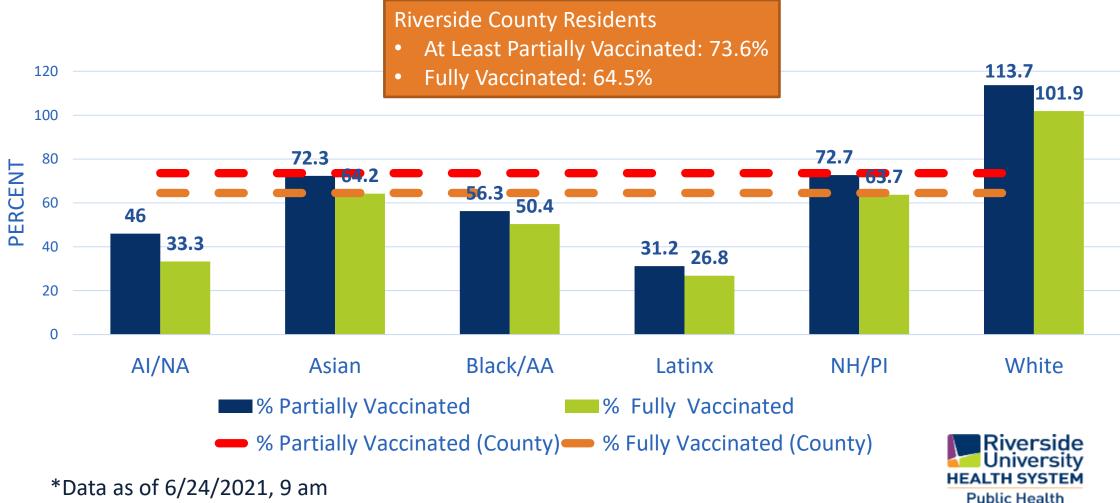

### OPERATION RIVCO SHIELD RIVERSIDE COUNTY COVID-19 VACCINE UPDATE

#### **Percent Riverside County Population Vaccinated**



57,595



0%

12-17 Fully Vaccinated





18+ Fully Vaccinated

1,056,307





20%

40%

60%

60%

80%

100%

100%

12+ Partially or Fully Vaccinated 1,113,902

942,399



12+ Fully Vaccinated

# Percent of Riverside County Population Partially & Fully Vaccinated







### Percent of 12-17 years old Population Partially & Fully Vaccinated



# Percent of <u>18-24 years</u> old Population Partially & Fully Vaccinated



### Percent of 25-44 years old Population Partially & Fully Vaccinated



# Percent of <u>45-64 years</u> old Population Partially & Fully Vaccinated



### Percent of 65+ years old Population Partially & Fully Vaccinated



#### Total partially or fully vaccinated patients by age and race/ethnicity 06/24/2021

|                                           | 12 - 15 | 16 - 17 | 18-24   | 25- 44  | 45 - 64 | 65+     | Total (12+) | Total (18+) |
|-------------------------------------------|---------|---------|---------|---------|---------|---------|-------------|-------------|
| American Indian or Alaska Native          | 70      | 63      | 229     | 835     | 1,239   | 912     | 3,348       | 3,215       |
| Asian                                     | 3,496   | 2,537   | 9,879   | 25,804  | 30,729  | 17,710  | 90,155      | 84,122      |
| Black or African American                 | 1,520   | 1,210   | 4,478   | 12,013  | 20,747  | 13,606  | 53,574      | 50,844      |
| Latinx