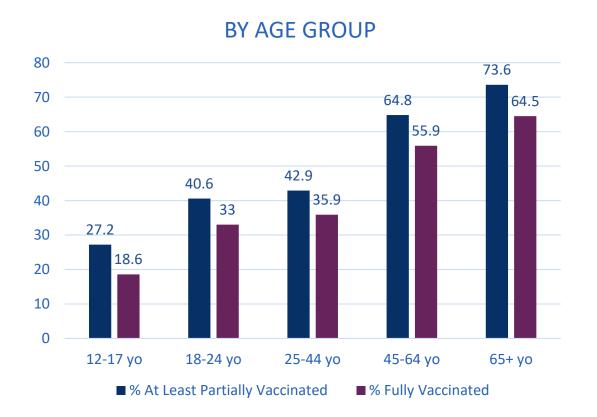

### Percent of 12-17 years old Population Partially & Fully Vaccinated

# Percent of <u>18-24 years</u> old Population Partially & Fully Vaccinated

### Percent of 25-44 years old Population Partially & Fully Vaccinated

# Percent of <u>45-64 years</u> old Population Partially & Fully Vaccinated

### Percent of 65+ years old Population Partially & Fully Vaccinated