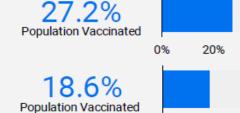

# Percent of <u>18-24 years</u> old Population Partially & Fully Vaccinated

### Percent of 25-44 years old Population Partially & Fully Vaccinated