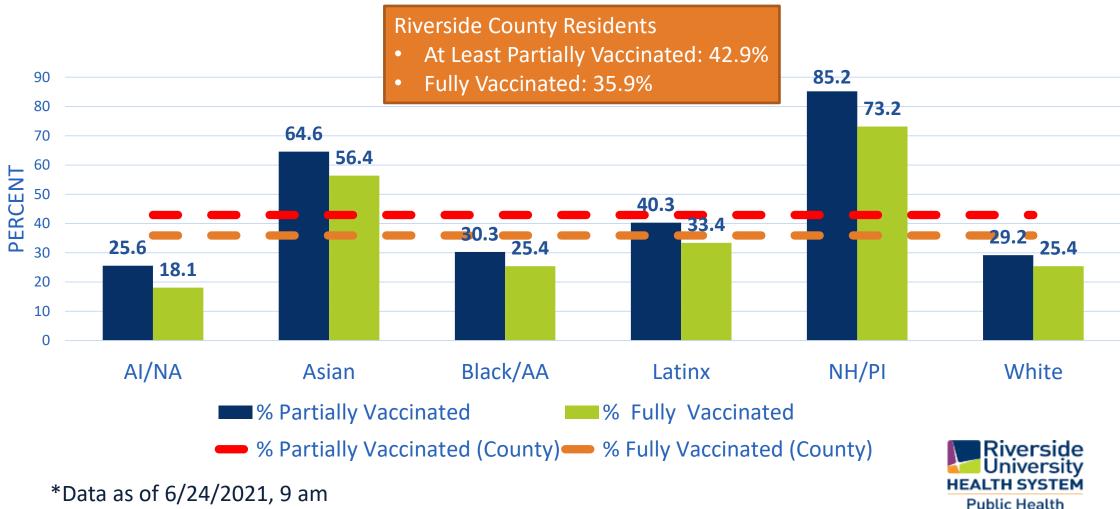

### OPERATION RIVCO SHIELD RIVERSIDE COUNTY COVID-19 VACCINE UPDATE

#### **Percent Riverside County Population Vaccinated**



57,595



0%

12-17 Fully Vaccinated





18+ Fully Vaccinated

1,056,307





20%

40%

60%

60%

80%

100%

100%

12+ Partially or Fully Vaccinated 1,113,902

942,399



12+ Fully Vaccinated

# Percent of Riverside County Population Partially & Fully Vaccinated







### Percent of 12-17 years old Population Partially & Fully Vaccinated



# Percent of <u>18-24 years</u> old Population Partially & Fully Vaccinated



### Percent of 25-44 years old Population Partially & Fully Vaccinated



# Percent of <u>45-64 years</u> old Population Partially & Fully Vaccinated



### Percent of 65+ years old Population Partially & Fully Vaccinated



#### Total partially or fully vaccinated patients by age and race/ethnicity 06/24/2021

|                                           | 12 - 15 | 16 - 17 | 18-24   | 25- 44  | 45 - 64 | 65+     | Total (12+) | Total (18+) |
|-------------------------------------------|---------|---------|---------|---------|---------|---------|-------------|-------------|
| American Indian or Alaska Native          | 70      | 63      | 229     | 835     | 1,239   | 912     | 3,348       | 3,215       |
| Asian                                     | 3,496   | 2,537   | 9,879   | 25,804  | 30,729  | 17,710  | 90,155      | 84,122      |
| Black or African Amer