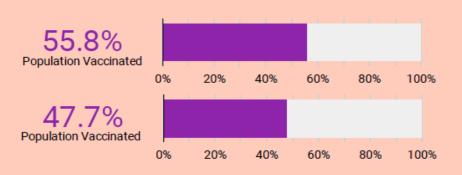

#### **Percent Riverside County Population Vaccinated**

57,595

0%

12-17 Fully Vaccinated

18+ Fully Vaccinated

1,056,307

20%

40%

60%

60%

80%

100%

100%

12+ Partially or Fully Vaccinated 1,113,902

942,399

12+ Fully Vaccinated

# Percent of Riverside County Population Partially & Fully Vaccinated