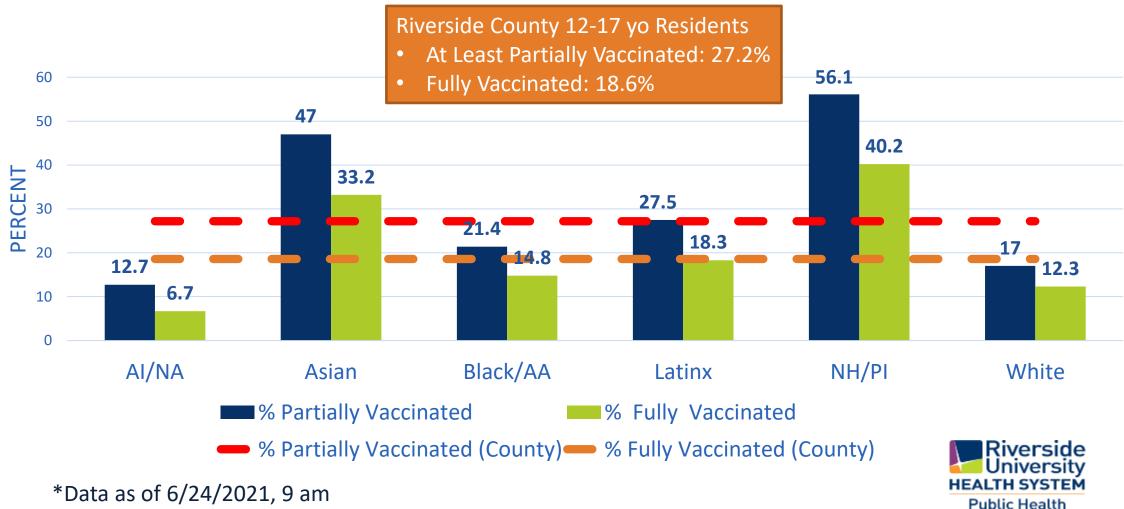

### OPERATION RIVCO SHIELD RIVERSIDE COUNTY COVID-19 VACCINE UPDATE

#### **Percent Riverside County Population Vaccinated**



57,595



0%

12-17 Fully Vaccinated





18+ Fully Vaccinated

1,056,307





20%

40%

60%

60%

80%

100%

100%

12+ Partially or Fully Vaccinated 1,113,902

942,399



12+ Fully Vaccinated

# Percent of Riverside County Population Partially & Fully Vaccinated







### Percent of 12-17 years old Population Partially & Fully Vaccinated



# Percent of <u>18-24 years</u> old Population Partially & Fully Vaccinated



### Percent of 25-44 years old Population Partially & Fully Vaccinated



# Percent of <u>45-64 years</u> old Population Partially & Fully Vaccinated



### Percent of 65+ years old Population Partially & Fully Vaccinated



#### Total partially or fully vaccinated patients by age and race/ethnicity 06/24/2021

|                                           | 12 - 15 | 16 - 17 | 18-24   | 25- 44  | 45 - 64 | 65+     | Total (12+) | Total (18+) |
|-------------------------------------------|---------|---------|---------|---------|---------|---------|-------------|-------------|
| American Indian or Alaska Native          | 70      | 63      | 229     | 835     | 1,239   | 912     | 3,348       | 3,215       |
| As