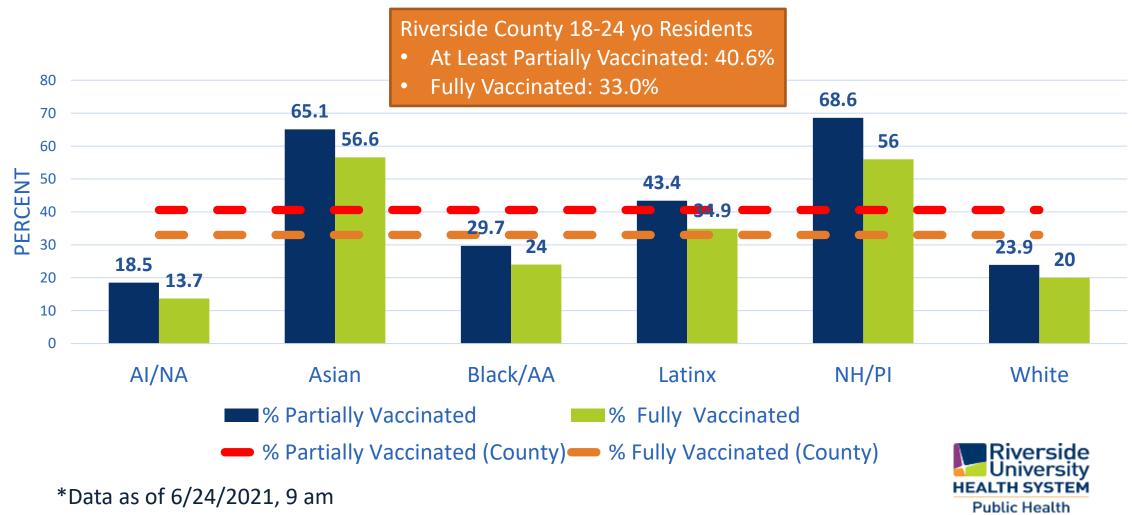

### OPERATION RIVCO SHIELD RIVERSIDE COUNTY COVID-19 VACCINE UPDATE

#### **Percent Riverside County Population Vaccinated**



57,595



0%

12-17 Fully Vaccinated





18+ Fully Vaccinated

1,056,307





20%

40%

60%

60%

80%

100%

100%

12+ Partially or Fully Vaccinated 1,113,902

942,399



12+ Fully Vaccinated

# Percent of Riverside County Population Partially & Fully Vaccinated







### Percent of 12-17 years old Population Partially & Fully Vaccinated



# Percent of <u>18-24 years</u> old Population Partially & Fully Vaccinated



### Percent of 25-44 years old Population Partially & Fully Vaccinated



# Percent of <u>45-64 years</u> old Population Partially & Fully Vaccinated



### Percent of 65+ years old Population Partially & Fully Vaccinated



#### Total partially or fully vaccinated patients by age and race/ethnicity 06/24/2021

|                                           | 12 - 15 | 16 - 17 | 18-24   | 25- 44  | 45 - 64 | 65+     | Total (12+) | Total (18+) |
|-------------------------------------------|---------|---------|---------|---------|---------|---------|-------------|-------------|
| American Indian or Alaska Native          | 70      | 63      | 229     | 835     | 1,239   | 912     | 3,348       | 3,215       |
| Asian                                     | 3,496   | 2,537   | 9,879   | 25,804