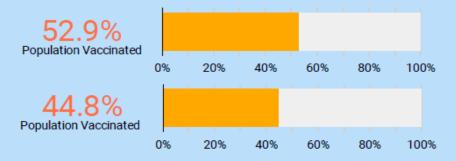

#### **Percent Riverside County Population Vaccinated**

57,595

0%

12-17 Fully Vaccinated

18+ Fully Vaccinated

1,056,307

20%

40%

60%

60%

80%

100%

100%

12+ Partially or Fully Vaccinated 1,113,902

942,399

12+ Fully Vaccinated

# Percent of Riverside County Population Partially & Fully Vaccinated